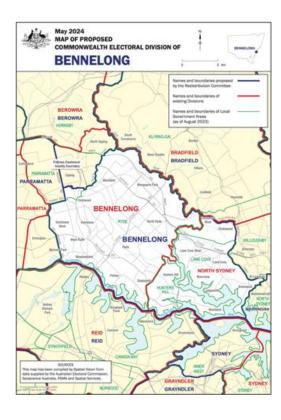

My concerns with the proposed changes are that Epping will be divided into 3 different electorates: Parramatta for the area west of Midson Rd, Berowra for the Epping Town Centre and North Epping, and Bennelong for the area east of Terrys Creek.

As a major population centre, and transport hub for the Northwest of Sydney, we will lose a local champion if we do not have a single representative for our whole suburb. I strongly prefer that all of Epping and North Epping should stay united in a single electorate.

If our suburb is separated into sections, each on the periphery of 3 different electorates, we will not be the focus of anyone's interest. Current boundaries around Epping such as the M2 motorway, would be more appropriate boundaries for the redistribution.