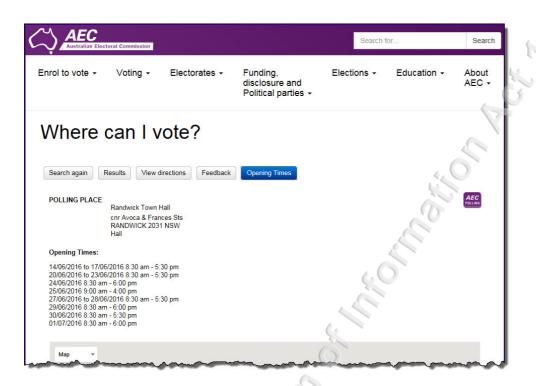

Screenshot showing search results for Randwick Town Hall as a polling place for election day (data from 01/07/2016, 17:00)

Screenshot showing Randwick Town Hall, more information and opening hours for early voting (data from 01/07/2016, 17:00)

Screenshot showing Randwick Town Hall, more information and opening hours election day (data from 01/07/2016, 17:00)