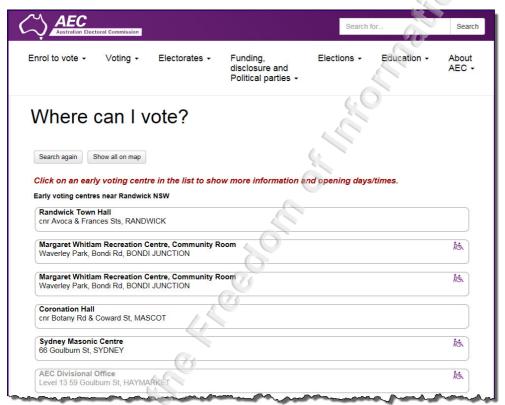

Randwick Town Hall, premises accessibility in the Polling Place Locator tool during the 2016 federal election

Screenshot showing search results for Randwick Town Hall as a polling place for early voting (data from 01/07/2016, 17:00)