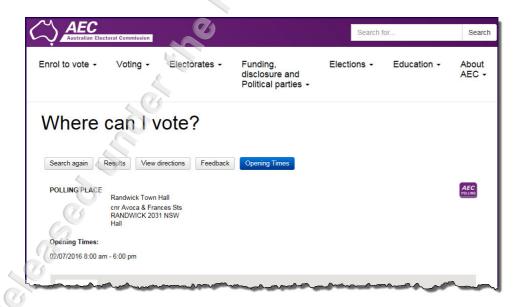

Screenshot showing Randwick Town Hall, more information and opening hours election day (data from 01/07/2016, 17:00)