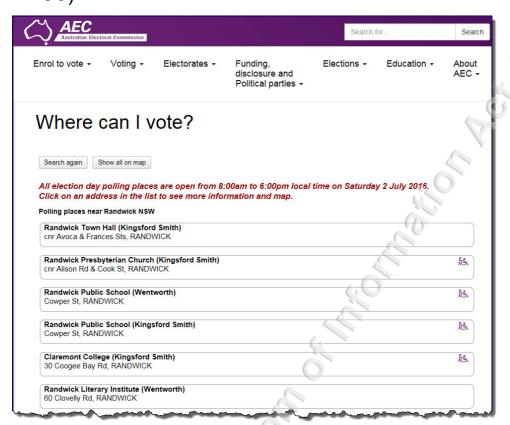

Screenshot showing search results for Randwick Town Hall as a polling place for election day (data from 01/07/2016, 17:00)

Screenshot showing Randwick Town Hall, more information and opening hours for early voting (data from 01/07/2016, 17:00)