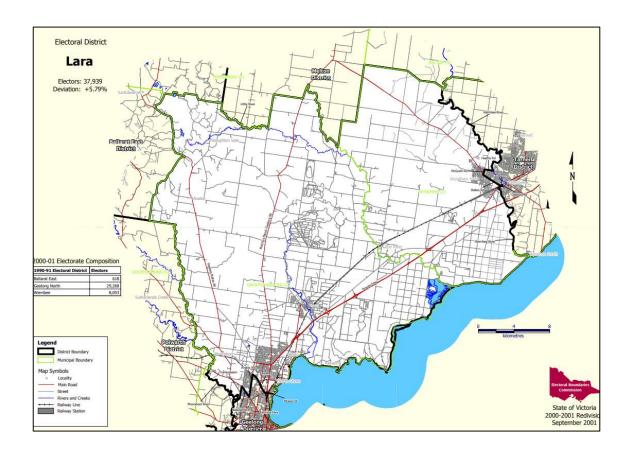

Whilst the Greater Geelong – Wyndham LGA boundary is a strong one, it's one that has been traversed in the past. Refer the image of the Lara SED which existed from 2001-13, below. The current boundary divides the locality of Little River along the Little River. That was an issue I already had in mind to address at this Redistribution.