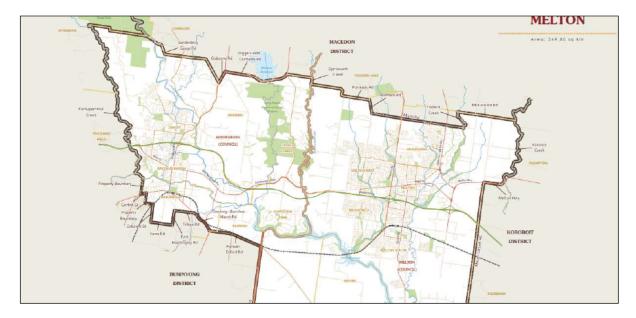

At State level, the SED of Melton also traverses the Melton – Moorabool LGA boundary so a community of interest already exists at that level. See image below.

Whilst SA1 boundaries did not precisely align with locality boundaries in this exercise, Mesh Block boundaries did. I proportionally allocated electors to the split SA1 (2135345) based on the Mesh Block counts from the 2016 Census.