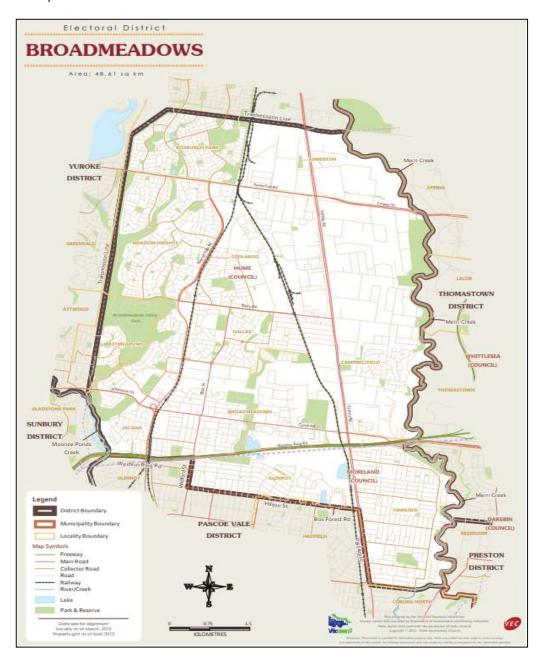

To offset these transfers, Calwell needs to make a small gain. I propose to transfer the part of Glenroy that is N of Hilton St and E of Trevannion St from Wills to Calwell. As can be seen by the map of the SED of Broadmeadows, below, Hilton St is already being used as a boundary at State level, so that precedent has already been set.