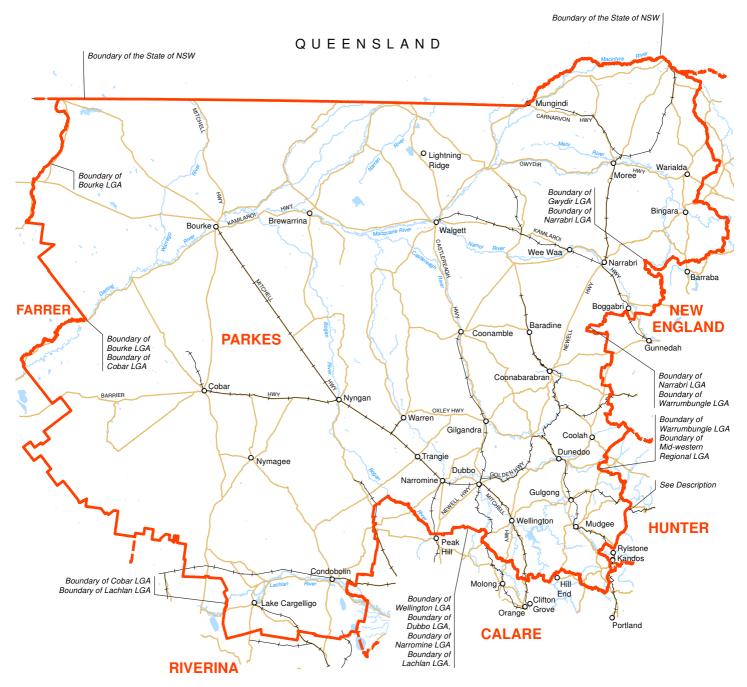

## **PARKES**

**Boundary gazetted 22 December 2009** 

Description: Boundary of Mid-Western LGA, Bylong Valley Way, Windles Lane, Tongbong Rd, Lake Windamere, Cudgegong Rd, Quarry Rd, Bylong Valley Way, Wallerwang Gwabegar Railway, Boundary of Warrumbungle Shire LGA and Boundary of Wellington LGA

Divisional boundary Adjoining boundary ---Size of division 256,642 km<sup>2</sup>

Note: Local Government Area descriptions are current 2006. Federal electoral boundaries follow the centre of features unless otherwise advised